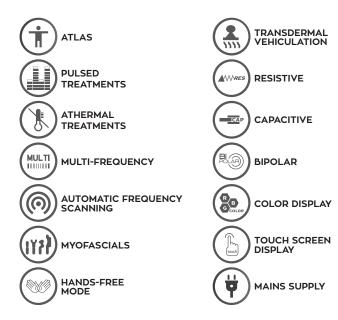

# TECARTHERAPY

DIACARE 7000 IS THE MOST POWERFUL, VERSATILE AND COMPLETE DEVICE IN THE GLOBUS TECAR THERAPY RANGE. IT USES BOTH THE RESISTIVE AND THE CAPACITIVE MODE FOR THE TREATMENT OF ACUTE AND CHRONIC PATHOLOGIES OF THE MUSCULAR AND SKELETAL SYSTEM. THE DEVICE CAN BE USED ON THE PATIENT BOTH IN STATIC MANUAL MODE AND COMBINED WITH PASSIVE MOVEMENTS, OR, THANKS TO THE HANDS-FREE KIT, IT CAN BE USED DURING ACTIVE MOVEMENTS OF THE SUBJECT. DIACARE 7000 CAN ALSO BE USED WITH SPECIFIC ERGONOMIC TOOLS DESIGNED FOR THE MOBILIZATION AND THE ADVANCED TREATMENT OF ALL SOFT TISSUE DISEASES (FASCIA TOOLS).

#### Treatment modality

Capacitive and resistive