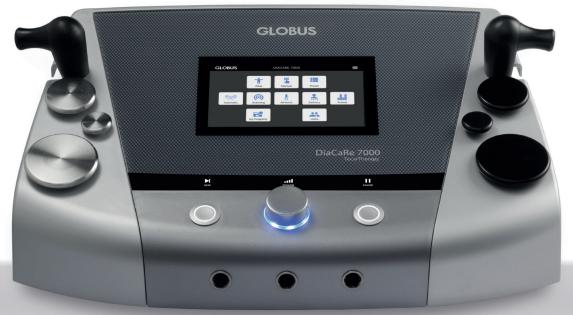

# DIACARE 7000

# TECARTHERAPY

DIACARE 7000 IS THE MOST POWERFUL, VERSATILE AND COMPLETE DEVICE IN THE GLOBUS TECAR THERAPY RANGE. IT USES BOTH THE RESISTIVE AND THE CAPACITIVE MODE FOR THE TREATMENT OF ACUTE AND CHRONIC PATHOLOGIES OF THE MUSCULAR AND SKELETAL SYSTEM. THE DEVICE CAN BE USED ON THE PATIENT BOTH IN STATIC MANUAL MODE AND COMBINED WITH PASSIVE MOVEMENTS, OR, THANKS TO THE HANDS-FREE KIT, IT CAN BE USED DURING ACTIVE MOVEMENTS OF THE SUBJECT. DIACARE 7000 CAN ALSO BE USED WITH SPECIFIC ERGONOMIC TOOLS DESIGNED FOR THE MOBILIZATION AND THE ADVANCED TREATMENT OF ALL SOFT TISSUE DISEASES (FASCIA TOOLS).

#### Display

Size 7" color touch screen display

Nominal power (NP)

350W ±10%

**Emission frequency** 

300kHz, 400kHz, 448kHz, 470kHz, 700kHz, 1000kHz, 1200kHz, ± 10%

#### Treatment modality

Capacitive and resistive