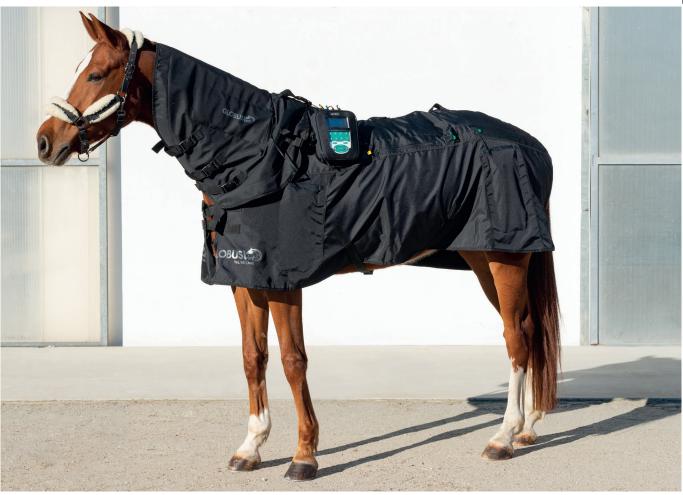

### MAGNETOTHERAPY FOR HORSES

THE NEW MAGNETOVET 4000 HORSE PRO KIT, IN ADDITION TO THE DEVICE FOR MAGNETOTHERAPY WITH THE NEW PROGRAMS DEDICATED TO THE HORSE, INCLUDES ACCESSORIES DESIGNED FOR ITS TREATMENT: THERAPEUTIC BLANKET AND NECK-COVER, FLEXIBLE SOLENOIDS WITH RELATED SPLITTER CABLES, A PRACTICAL DEVICE CASE AND AN ADJUSTABLE STRAP FOR ATTACHING THE DEVICE TO THE HORSE. A CONVENIENT CARRYING BAG AND A DOUBLE BATTERY PACK COMPLETE THE KIT. MAGNETOVET 4000 HORSE IS THE HIGH INTENSITY PULSED ELECTROMAGNETIC FIELDS MAGNETOTHERAPY DEVICE SPECIALLY DESIGNED FOR THE TREATMENT OF HORSES. THE FOUR CHANNELS ALLOW THE SOLENOIDS, WHICH ARE INSERTED INTO THE THERAPEUTIC BLANKET AND NECK-COVER, TO BE CONNECTED. THIS ALLOWS THE ENTIRE SPINE OF THE HORSE TO BE TREATED.

### THERAPEUTIC BLANKET

TECHNICAL FEATURES

### THERAPEUTIC NECK-COVER