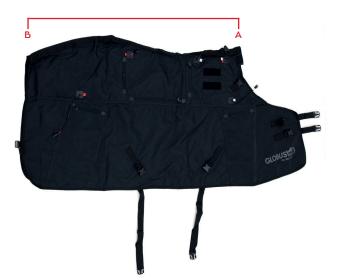

#### Dimensions

142 cm lenght from withers (A) to tail (B)

#### Dimensions

121 cm length from ears (A) to withers (B)