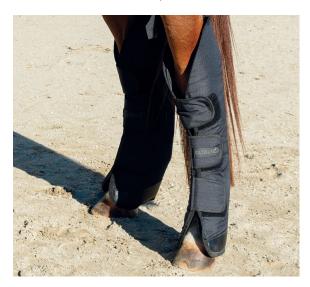

#### Cod. G6256 THERAPEUTIC FRONT BOOT

Cod. G6591 THERAPEUTIC FRONT BOOTS WITH PADDING AND SOLENOIDS, 2 COILS INCLUDED

#### Cod. G6255 THERAPEUTIC REAR BOOT

Cod. G6592 THERAPEUTIC REAR BOOTS WITH PADDING AND SOLENOIDS, 4 COILS INCLUDED

4