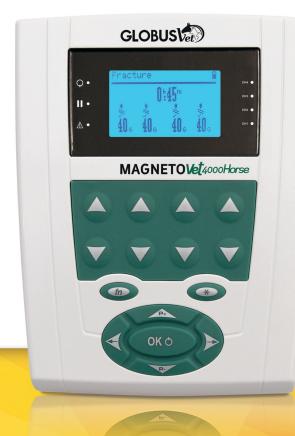

### **DEVICE MAGNETOVET 4000 HORSE**

**TECHNICAL FEATURES** 

#### Display

Size 2.6", backlit

#### Channels

4

#### LIST OF PROGRAMS FOR HORSE

THE PROGRAMS ARE DIVIDED BY THE ANATOMI-CAL AREAS OF THE NECK, BACK AND LIMBS

| Arthrosis                      |
|--------------------------------|
| Arthrisis                      |
| Fracture                       |
| Delayed fracture consolidation |
| Discopathy                     |
| Tendinopathy                   |
| Wound                          |
| Ulcer                          |
| Anti-inflammatory              |
| Injury                         |
| Contusion                      |
| Edema                          |
| Muscular relaxation            |
| Decontracting                  |
| Muscular warm-up               |
| Post-competition recovery      |
| Muscle injury                  |
|                                |