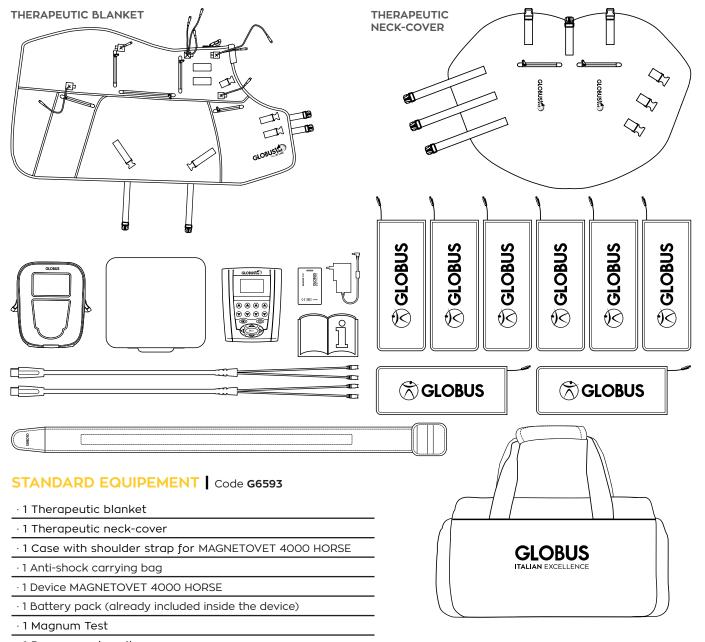

### MAGNETOTHERAPY FOR HORSES

THE NEW MAGNETOVET 4000 HORSE PRO KIT, IN ADDITION TO THE DEVICE FOR MAGNETOTHERAPY WITH THE NEW PROGRAMS DEDICATED TO THE HORSE, INCLUDES ACCESSORIES DESIGNED FOR ITS TREATMENT: THERAPEUTIC BLANKET AND NECK-COVER, FLEXIBLE SOLENOIDS WITH RELATED SPLITTER CABLES, A PRACTICAL DEVICE CASE AND AN ADJUSTABLE STRAP FOR ATTACHING THE DEVICE TO THE HORSE. A CONVENIENT CARRYING BAG AND A DOUBLE BATTERY PACK COMPLETE THE KIT. MAGNETOVET 4000 HORSE IS THE HIGH INTENSITY PULSED ELECTROMAGNETIC FIELDS MAGNETOTHERAPY DEVICE SPECIALLY DESIGNED FOR THE TREATMENT OF HORSES. THE FOUR CHANNELS ALLOW THE SOLENOIDS, WHICH ARE INSERTED INTO THE THERAPEUTIC BLANKET AND NECK-COVER, TO BE CONNECTED. THIS ALLOWS THE ENTIRE SPINE OF THE HORSE TO BE TREATED.

1

- · 1 Power supply unit
- 1 Operating manual
- $\cdot$  8 Flexible solenoids 40x15 cm for blanket and neck-cover
- · 2 Splitting cables
- $\cdot$  1 Strap for proctetive case
- · 1 Kit carry bag

ON REQUEST A WIDE RANGE OF ACCES-SORIES COMPATIBLE WITH MAGNETOVET 4000 HORSE, IN ADDITION TO THOSE IN-SIDE THE KIT, IS AVAILABLE