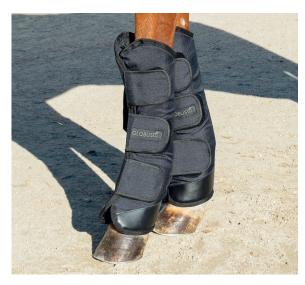

#### Cod. G6256 THERAPEUTIC FRONT BOOT

Cod. G6591 THERAPEUTIC FRONT BOOTS WITH PADDING AND SOLENOIDS, 2 COILS INCLUDED

#### Cod. G6255 THERAPEUTIC REAR BOOT

Cod. G6592 THERAPEUTIC REAR BOOTS WITH PADDING AND SOLENOIDS, 4 COILS INCLUDED

4