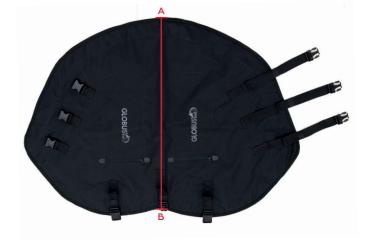

### THERAPEUTIC BLANKET

TECHNICAL FEATURES

#### Dimensions

142 cm lenght from withers (A) to tail (B)

#### Wieight

1,80 Kg (without solenoids)